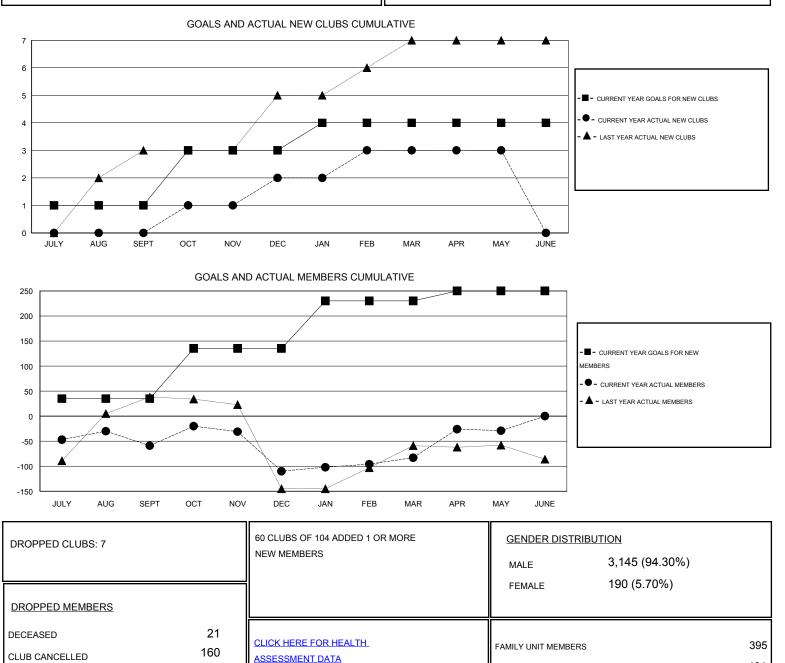

## Mahesh Pasqual GMT:

| GMT:                  | T: Mahesh Pasqual |                  | LOCATION INDIA      |                            |                             |                       |                    |                                  | GMT CA 6                     |                             |
|-----------------------|-------------------|------------------|---------------------|----------------------------|-----------------------------|-----------------------|--------------------|----------------------------------|------------------------------|-----------------------------|
| Clubs                 |                   |                  |                     |                            |                             | Members               |                    |                                  |                              |                             |
| RESULTS FOR 2013-2014 |                   |                  |                     |                            |                             | RESULTS FOR 2013-2014 |                    |                                  |                              |                             |
| QUART                 | TER               | NEW CLUB<br>GOAL | ACTUAL NEW<br>CLUBS | ACTUAL<br>DROPPED<br>CLUBS | ACTUAL NET<br>GAIN/<br>LOSS | QUARTER               | NEW MEMBER<br>GOAL | ACTUAL TOTAL<br>MEMBERS<br>ADDED | ACTUAL<br>DROPPED<br>MEMBERS | ACTUAL NET<br>GAIN/<br>LOSS |
| JULY/AL               | JG/SEPT           | 1                | 0                   | 1                          | -1                          | JULY/AUG/SEPT         | 35                 | 58                               | 117                          | -59                         |
| OCT/NO                | V/DEC             | 2                | 2                   | 5                          | -3                          | OCT/NOV/DEC           | 100                | 102                              | 153                          | -51                         |
| JAN/FEE               | B/MAR             | 1                | 1                   | 1                          | 0                           | JAN/FEB/MAR           | 95                 | 98                               | 71                           | 27                          |
| APR/MA                | Y/JUNE            | 0                | 0                   | 0                          | 0                           | APR/MAY/JUNE          | 20                 | 97                               | 43                           | 54                          |